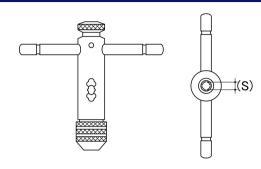

## **Tap Wrench**

Product Type: Rachet Material: Alloy Steel Finish: Zinc Plated Brand: Alpha

CAD drawings shown for graphic representation only.\*

| Size (S) | Size Range<br>(inches) | sku<br>(qfind) |
|----------|------------------------|----------------|
| M3       | M3 to M6 (1/8 to 1/4)  | 14TW14TR       |
| M6       | M6 to M12 (1/4 to 1/2) | 14TW12TR       |

\* CAD drawings may not reflect diameter, thread length or overall length.

© Bolt & Nut Australia Pty Ltd. All rights reserved.

Version: 18 Mar 2024